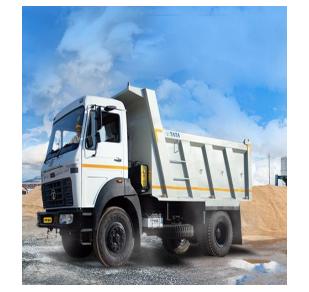

### **INTRODUCTION**

We would like to introduce our Company M/s Trilochan Biswal, as a fast growing Construction and Infrastructure Company having its head office at Bargarh (ODISHA). We have registered as Class "C" Contractor in PWD ODISHA and can participate in tenders costing up to "Rs. 1 Crore". Established in the year 2004 as a small business unit, M/s Trilochan Biswal has achieved an annual turnover of Rs. 5.0 crores. With sustained effort & ambitious plan our target is to touch 500 million very soon. We have expertise in Civil Construction, Building Construction, Mass Earthwork and Road Construction work. Apart from it, we have significant presence in Mining & Logistic sectors too. We have successfully completed many Road Projects, Bridges & Culverts under PMGSY. Also we have successfully completed ZLD Projects under ACC CEMENT LTD. We have a fleet of own equipments and earthmoving machineries like Backhoe Loader, Excavator, Dumper, Compactor, Self loading Concrete mixture, Tractor and Water tanker also we have hired some more machines like Dozer, Loader, Paver from other sources. We have experienced team of professionals & engineers who are capable to deliver any volume of work within a stipulated time frame and guality standards.