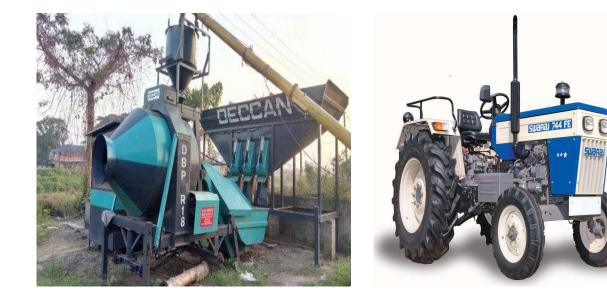

### **INTRODUCTION**

We would like to introduce our Company M/s Trilochan Biswal, as a fast growing Construction and Infrastructure Company having its head office at Bargarh (ODISHA). We have registered as Class "C" Contractor in PWD ODISHA and can participate in tenders costing up to "Rs. 1 Crore". Established in the year 2004 as a small business unit, M/s Trilochan Biswal has achieved an annual turnover of Rs. 5.0 crores. With sustained effort & ambitious plan our target is to touch 500 million very soon. We have expertise in Civil Construction, Building Construction, Mass Earthwork and Road Construction work. Apart from it, we have significant presence in Mining & Logistic sectors too. We have successfully completed many Road Projects, Bridges & Culverts under PMGSY. Also we have successfully completed ZLD Projects under ACC CEMENT LTD. We have a fleet of own equipments and earthmoving machineries like Backhoe Loader, Excavator, Dumper, Compactor, Self loading Concrete mixture, Tractor and Water tanker also we have hired some more machines like Dozer, Loader, Paver from other sources. We have experienced team of professionals & engineers who are capable to deliver any volume of work within a stipulated time frame and guality standards.