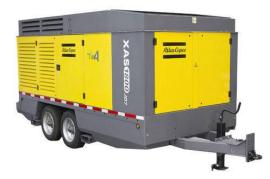

### **INTRODUCTION**

We would like to introduce our Company M/s Trilochan Biswal, as a fast growing Construction and Infrastructure Company having its head office at Bargarh (ODISHA). We have registered as Class "C" Contractor in PWD ODISHA and can participate in tenders costing up to "Rs. 1 Crore". Established in the year 2004 as a small business unit, M/s Trilochan Biswal has achieved an annual turnover of Rs. 5.0 crores. With sustained effort & ambitious plan our target is to touch 500 million very soon. We have expertise in Civil Construction, Building Construction, Mass Earthwork and Road Construction work. Apart from it, we have significant presence in Mining & Logistic sectors too. We have successfully completed many Road Projects, Bridges & Culverts under PMGSY. Also we have successfully completed ZLD Projects under ACC CEMENT LTD. We have a fleet of own equipments and earthmoving machineries like Backhoe Loader, Excavator, Dumper, Compactor, Self loading Concrete mixture, Tractor and Water tanker also we have hired some more machines like Dozer, Loader, Paver from other sources. We have experienced team of professionals & engineers who are capable to deliver any volume of work within a stipulated time frame and guality standards.