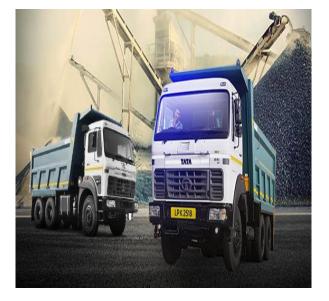

### **INTRODUCTION**

We would like to introduce our Company M/s Trilochan Biswal, as a fast growing Construction and Infrastructure Company having its head office at Bargarh (ODISHA). We have registered as Class "C" Contractor in PWD ODISHA and can participate in tenders costing up to "Rs. 1 Crore". Established in the year 2004 as a small business unit, M/s Trilochan Biswal has achieved an annual turnover of Rs. 5.0 crores. With sustained effort & ambitious plan our target is to touch 500 million very soon. We have expertise in Civil Construction, Building Construction, Mass Earthwork and Road Construction work. Apart from it, we have significant presence in Mining & Logistic sectors too. We have successfully completed many Road Projects, Bridges & Culverts under PMGSY. Also we have successfully completed ZLD Projects under ACC CEMENT LTD. We have a fleet of own equipments and earthmoving machineries like Backhoe Loader, Excavator, Dumper, Compactor, Self loading Concrete mixture, Tractor and Water tanker also we have hired some more machines like Dozer, Loader, Paver from other sources. We have experienced team of professionals & engineers who are capable to deliver any volume of work within a stipulated time frame and guality standards.