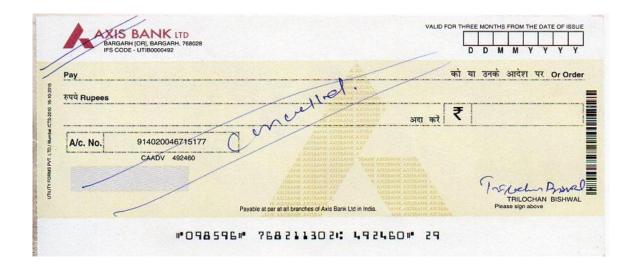

y that Mr Trilochan Biswal, S/O- Sadhu Charan Biswal Residing at Bargarh bearing account number 492010100018072, is one of the customer of our Bank having current and saving with us. He is maintaining his accounts with our bank since 2008 with having a good financial conduct. His Banking relationship with us is very much satisfactory.

This letter has been issued on specific request of the customer without any risk and liability of the Bank .



Bargarh : Ground floor, old nh. Ward no- 1, plot no-173/9734, Khata no-2414/456, Bargarh 768028 Registered Address : "Trishuj" - 3rd Floor, Opp. Samartheswar Temple, Near Law Garden, Ellishdige, Ahmedabad - 380006. Telephone No. : 079-264079322 Fax No. : 079-26409321 CIN : L65110G/1993PLC020769 Website : www.aukbanl.com





### **CANCEL CHEQUE**





#### **INCOME TAX RETURN & BALANCE SHEET ACKNOWLEDGMENT 2017-18**

|                    |                                  | and the second se | 1000          |                     | the second second | the second s | PAN                    | 11567.93                     | SEARCH AND |  |
|--------------------|----------------------------------|-----------------------------------------------------------------------------------------------------------------------------------------------------------------------------------------------------------------------------------------------------------------------------------------------------------------------------------------------------------------------------------------------------------------------------------------------------------------