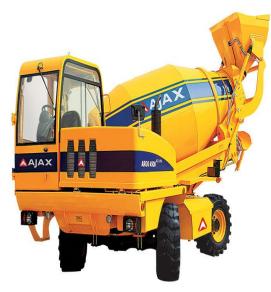

### **INTRODUCTION**

We would like to introduce our Company M/s Trilochan Biswal, as a fast growing Construction and Infrastructure Company having its head office at Bargarh (ODISHA). We have registered as Class "C" Contractor in PWD ODISHA and can participate in tenders costing up to "Rs. 1 Crore". Established in the year 2004 as a small business unit, M/s Trilochan Biswal has achieved an annual turnover of Rs. 5.0 crores. With sustained effort & ambitious plan our target is to touch 500 million very soon. We have expertise in Civil Construction, Building Construction, Mass Earthwork and Road Construction work. Apart from it, we have significant presence in Mining & Logistic sectors too. We have successfully completed many Road Projects, Bridges & Culverts under PMGSY. Also we have successfully completed ZLD Projects under ACC CEMENT LTD. We have a fleet of own equipments and earthmoving machineries like Backhoe Loader, Excavator, Dumper, Compactor, Self loading Concrete mixture, Tractor and Water tanker also we have hired some more machines like Dozer, Loader, Paver from other sources. We have experienced team of professionals & engineers who are capable to deliver any volume of work within a stipulated time frame and guality standards.

We have a fleet of equipment like earth moving, concreting and material handling equipment, & we also have the strength of more than 100 manpower of different categories like skilled, semi skilled and unskilled types with an annual turnover of 5 crores.