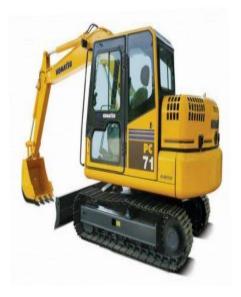

### **INTRODUCTION**

We would like to introduce our Company M/s Trilochan Biswal, as a fast growing Construction and Infrastructure Company having its head office at Bargarh (ODISHA). We have registered as Class "C" Contractor in PWD ODISHA and can participate in tenders costing up to "Rs. 1 Crore". Established in the year 2004 as a small business unit, M/s Trilochan Biswal has achieved an annual turnover of Rs. 5.0 crores. With sustained effort & ambitious plan our target is to touch 500 million very soon. We have expertise in Civil Construction, Building Construction, Mass Earthwork and Road Construction work. Apart from it, we have significant presence in Mining & Logistic sectors too. We have successfully completed many Road Projects, Bridges & Culverts under PMGSY. Also we have successfully completed ZLD Projects under ACC CEMENT LTD. We have a fleet of own equipments and earthmoving machineries like Backhoe Loader, Excavator, Dumper, Compactor, Self loading Concrete mixture, Tractor and Water tanker also we have hired some more machines like Dozer, Loader, Paver from other sources. We have experienced team of professionals & engineers who are capable to deliver any volume of work within a stipulated time frame and guality standards.

We have a fleet of equipment like earth moving, concreting and material handling equipment, & we also have the strength of more than 100 manpower of different categories like skilled, semi skilled and unskilled types with an annual turnover of 5 crores.