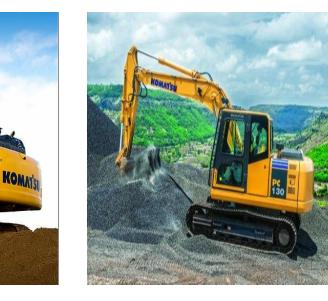

### **INTRODUCTION**

We would like to introduce our Company M/s Trilochan Biswal, as a fast growing Construction and Infrastructure Company having its head office at Bargarh (ODISHA). We have registered as Class "C" Contractor in PWD ODISHA and can participate in tenders costing up to "Rs. 1 Crore". Established in the year 2004 as a small business unit, M/s Trilochan Biswal has achieved an annual turnover of Rs. 5.0 crores. With sustained effort & ambitious plan our target is to touch 500 million very soon. We have expertise in Civil Construction, Building Construction, Mass Earthwork and Road Construction work. Apart from it, we have significant presence in Mining & Logistic sectors too. We have successfully completed many Road Projects, Bridges & Culverts under PMGSY. Also we have successfully completed ZLD Projects under ACC CEMENT LTD. We have a fleet of own equipments and earthmoving machineries like Backhoe Loader, Excavator, Dumper, Compactor, Self loading Concrete mixture, Tractor and Water tanker also we have hired some more machines like Dozer, Loader, Paver from other sources. We have experienced team of professionals & engineers who are capable to deliver any volume of work within a stipulated time frame and guality standards.

We have a fleet of equipment like earth moving, concreting and material handling equipment, & we also have the strength of more than 100 manpower of different categories like skilled, semi skilled and unskilled types with an annual turnover of 5 crores.