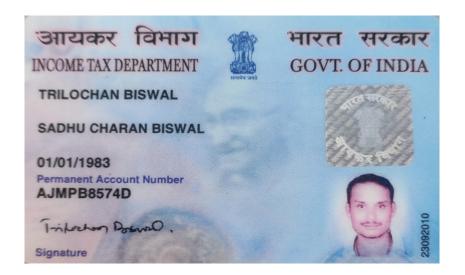

| DIZE                 |  |  |
|------|----------------------|--------------------|----------------------|--|--|
| 2.   | PAN                  | AJMPB8574D         |                      |  |  |
| 3.   | Legal Name TRILOCHAN |                    | N BISWAL             |  |  |
| 4.   | Trade Name           | M/S TRILOCH        | M/S TRILOCHAN BISWAL |  |  |
| 5.   | Registration Details | under Existing Law |                      |  |  |
|      | Act                  |                    | Registration Number  |  |  |
| (a)  | TIN under Value Ad   | ded Tax            | 21021709079          |  |  |
| Date | 28/06/2017           |                    |                      |  |  |

This is a Certificate of Provisional Registraion issued under the provisions of the Act.



### PAN CARD





#### **EPFO REGISTRATION CERTIFICATE**



EMPLOYEES' PROVIDENT FUND ORGANISATION

(A statutory Body under the Ministry of Labour and Employment, Government of India)

www.epfindia.gov.in

#### PROVIDENT FUND CODE NUMBER INTIMATION LETTER

No: 10000188375RKL

Date : 08/10/2018

#### To,

TRILOCHAN BISWAL Propritor Trilochan Biswal At Jyoti Nagar Near Asha Kiraan Residency Bargant BARQARH ODISHA - 768028

Sub: Allotment of Code Number to establishment M/s Trilochan Biswal under Employees' Provident Fund and Miscellaneous Provisions Act, 1952-regarding.

#### Sir/Madam ,

Based on the information submitted online by you, your establishment is registered with Employees' Provident Fund Organisation with the following code number :

#### Code Number : ORRKL1797549000

This code number is all