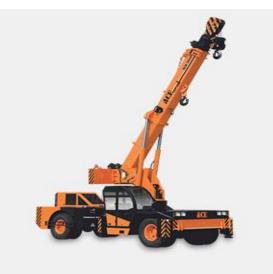

### **INTRODUCTION**

We would like to introduce our Company M/s Trilochan Biswal, as a fast growing Construction and Infrastructure Company having its head office at Bargarh (ODISHA). We have registered as Class "C" Contractor in PWD ODISHA and can participate in tenders costing up to "Rs. 1 Crore". Established in the year 2004 as a small business unit, M/s Trilochan Biswal has achieved an annual turnover of Rs. 5.0 crores. With sustained effort & ambitious plan our target is to touch 500 million very soon. We have expertise in Civil Construction, Building Construction, Mass Earthwork and Road Construction work. Apart from it, we have significant presence in Mining & Logistic sectors too. We have successfully completed many Road Projects, Bridges & Culverts under PMGSY. Also we have successfully completed ZLD Projects under ACC CEMENT LTD. We have a fleet of own equipments and earthmoving machineries like Backhoe Loader, Excavator, Dumper, Compactor, Self loading Concrete mixture, Tractor and Water tanker also we have hired some more machines like Dozer, Loader, Paver from other sources. We have experienced team of professionals & engineers who are capable to deliver any volume of work within a stipulated time frame and guality standards.

We have a fleet of equipment like earth moving, concreting and material handling equipment, & we also have the strength of more than 100 manpower of different categories like skilled, semi skilled and unskilled types with an annual turnover of 5 crores.