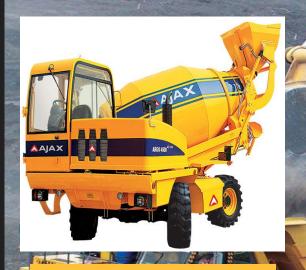

We have expertise in Civil Construction, Building Construction, Mass Earthwork and Road Construction work. Apart from it, we have significant presence in Mining & Logistic sectors too.

We have successfully completed many Road Projects, Bridges & Culverts under PMGSY. Also we have successfully completed ZLD Projects under ACC CEMENT LTD. We have a fleet of own equipments and earthmoving machineries like Backhoe Loader, Excavator, Dumper, Compactor, Self loading Concrete mixture, Tractor and Water tanker also we have hired some more machines like Dozer, Loader, Paver from other sources. We have experienced team of professionals & engineers who are capable to deliver any volume of work within a stipulated time frame and quality standards.