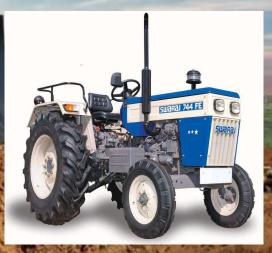

We have expertise in Civil Construction, Building Construction, Mass Earthwork and Road Construction work. Apart from it, we have significant presence in Mining & Logistic sectors too.

We have successfully completed many Road Projects, Bridges & Culverts under PMGSY. Also we have successfully completed ZLD Projects under ACC CEMENT LTD. We have a fleet of own equipments and earthmoving machineries like Backhoe Loader, Excavator, Dumper, Compactor, Self loading Concrete mixture, Tractor and Water tanker also we have hired some more machines like Dozer, Loader, Paver from other sources. We have experienced team of professionals & engineers who are capable to deliver any volume of work within a stipulated time frame and quality standards.