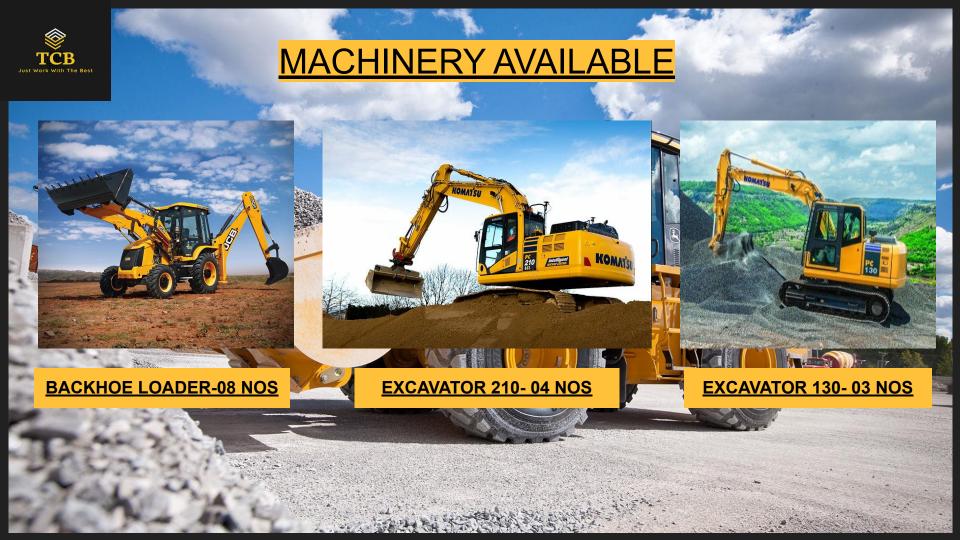

We have expertise in Civil Construction, Building Construction, Mass Earthwork and Road Construction work. Apart from it, we have significant presence in Mining & Logistic sectors too.

We have successfully completed many Road Projects, Bridges & Culverts under PMGSY. Also we have successfully completed ZLD Projects under ACC CEMENT LTD. We have a fleet of own equipments and earthmoving machineries like Backhoe Loader, Excavator, Dumper, Compactor, Self loading Concrete mixture, Tractor and Water tanker also we have hired some more machines like Dozer, Loader, Paver from other sources. We have experienced team of professionals & engineers who are capable to deliver any volume of work within a stipulated time frame and quality standards.